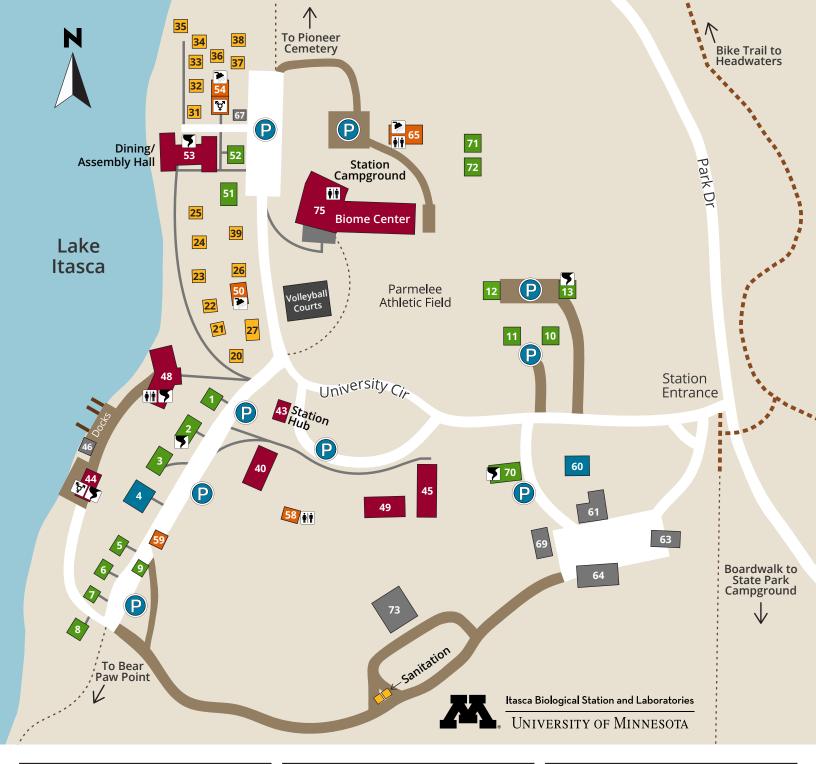

### Administrative Offices, Classrooms/Labs, Dining

- 75 Biome Center: Admin Offices, Auditorium, Classrooms/Labs
- 48 Station Scientist Office, Stock Room, Classrooms/Labs
- 53 Dining/Assembly Hall
- 43 Station Hub
- 40, 44, 45, 48, 49 Classrooms/Labs

# Maintenance Buildings

- 46 boathouse
- 61, 69 workshop
- 63 salt barn
- 64 tractor barn
- 67 recycling/ trash & fish
- cleaning 73 - boat barn

### Restrooms, Bathhouses, Laundry

- 44, 54 (south) all gender restrooms
- 48, 58, 75 women's/men's restrooms
- 50, 54 (north), 65 bathhouse, laundry, restrooms
- 13 (basement), 59 faculty laundry

#### **Staff Residences**

- 4 Directors' Cabin
- 60 Facilities Lead Residence

## Bunkhouse Cabins

- 20 27, 31, 39 contains toilet and sink
- 32 38 no plumbing

#### **Faculty Cabins**

• 1-13, 51-52, 70-72

Storm Shelter

**Unpaved Road** 

Paved Road

Walkway

**Unpaved Trail** 

Paved Bike Trail